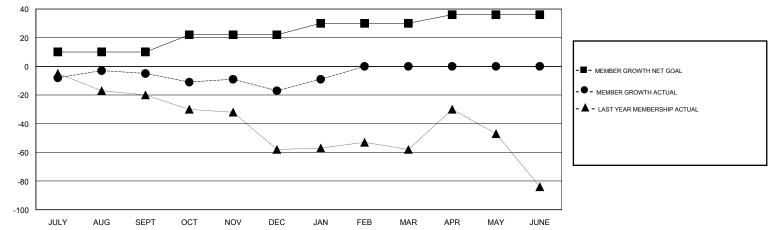

NOV

JUNE

| DROPPED CLUBS: 0 |    | 24 CLUBS OF 61 ADDED 1 OR MORE<br>NEW MEMBERS | GENDER DISTRIBUTION        |              |     |
|------------------|----|-----------------------------------------------|----------------------------|--------------|-----|
|                  |    |                                               | MALE                       | 878 (62.76%) |     |
|                  |    |                                               | FEMALE                     | 521 (37.24%) |     |
| DROPPED MEMBERS  |    |                                               |                            |              |     |
| DECEASED         | 10 | CLICK HERE FOR CUMULATIVE.<br>MEMBERSHIP DATA | TOTAL FAMILY UNIT MEMBERS  |              | 530 |
| CLUB CANCELLED   | 0  |                                               | FAMILY MEMBERS PAYING HALF |              | 270 |
| OTHER            | 52 |                                               |                            |              | 270 |
| TOTAL            | 62 |                                               | 5020                       |              |     |