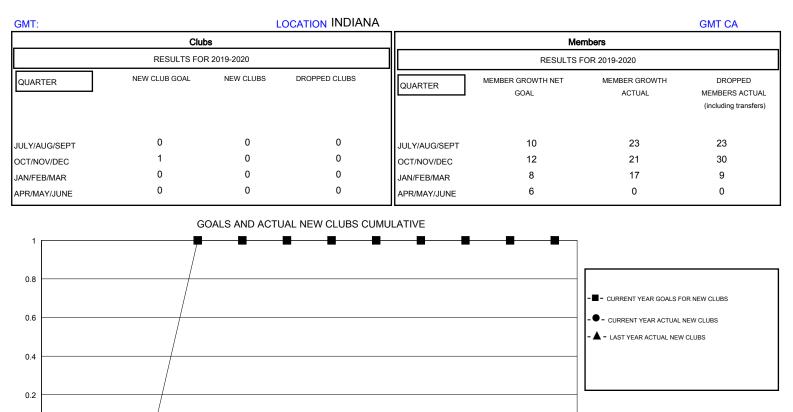

NOV

JUNE

| DROPPED CLUBS: 0 |    | 24 CLUBS OF 61 ADDED 1 OR MORE<br>NEW MEMBERS | GENDER DISTRIBUTION        |              |     |
|------------------|----|-----------------------------------------------|----------------------------|--------------|-----|
|                  |    |                                               | MALE                       | 878 (62.76%) |     |
|                  |    |                                               | FEMALE                     | 521 (37.24%) |     |
| DROPPED MEMBERS  |    |                                               |                            |              |     |
| DECEASED         | 10 | CLICK HERE FOR CUMULATIVE.<br>MEMBERSHIP DATA | TOTAL FAMILY UNIT MEMBERS  |              | 530 |
| CLUB CANCELLED   | 0  |                                               | FAMILY MEMBERS PAYING HALF |              | 270 |
| OTHER            | 52 |                                               |                            |              | 270 |
| TOTAL            | 62 |                                               | 5020                       |              |     |